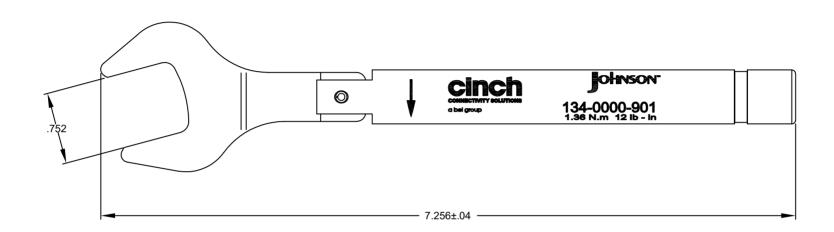

PART NUMBER

134-0000-901

|   | REV | ECO             | DATE       |  |  |
|---|-----|-----------------|------------|--|--|
|   | 1   | INITIAL RELEASE | 02/15/2023 |  |  |
|   |     |                 |            |  |  |
| ĺ |     |                 |            |  |  |

NOTES: UNLESS OTHERWISE SPECIFIED

1. MATERIAL & FINISH:

1.1 HANDLE: ALUMINUM, COLOR: RED

1.2 WRENCH: STAINLESS STEEL, PASSIVATED

2. MECHANICAL:

2.1 TORQUE SETTING: 12 LB-IN (1.36 N.M) 2.2 TORQUE ACCURACY: ±0.8 LB-IN (0.09 N.M)

| CONNECTIVITY SOLUTIONS C DEI GROUD                                                                                                    | Model No:                                                                                                                                                                                                                                             | JOHNSON                                                            |             |                         |                          |               |      |
|---------------------------------------------------------------------------------------------------------------------------------------|-------------------------------------------------------------------------------------------------------------------------------------------------------------------------------------------------------------------------------------------------------|--------------------------------------------------------------------|-------------|-------------------------|--------------------------|---------------|------|
| This PROPRIETARY Document is<br>property of Cinch Connectivity<br>Solutions.It is confidential<br>in nature, non-transferable,        | Cage Code  (EU)/2015/863 COMPLIANT  UNLESS OTHERWISE SPECIFED  DITABLE SPECIFICATION  DITABLE SPECIFICATION  TOMMY REN  Date:  02/15/2023 | TORQUE WRENCH, 12 LB-IN<br>FOR TYPE N (STAINLESS STEEL CONNECTORS) |             |                         |                          |               |      |
| and issued with the clear<br>understanding that it is not<br>traced or copied without<br>permission and is returnable<br>upon demand. |                                                                                                                                                                                                                                                       | Drawn by:<br>TOMMY REN                                             | Drawing No. | 134                     | -0000-901                | 1             | REV. |
| INTERPRET DRAWING IN<br>ACCORDANCE WITH<br>ASME Y14.5-2018.                                                                           |                                                                                                                                                                                                                                                       |                                                                    | Size B      | DO NOT SCALE<br>DRAWING | Workmanship Std:<br>NONE | Sheet<br>1 OF | 1    |