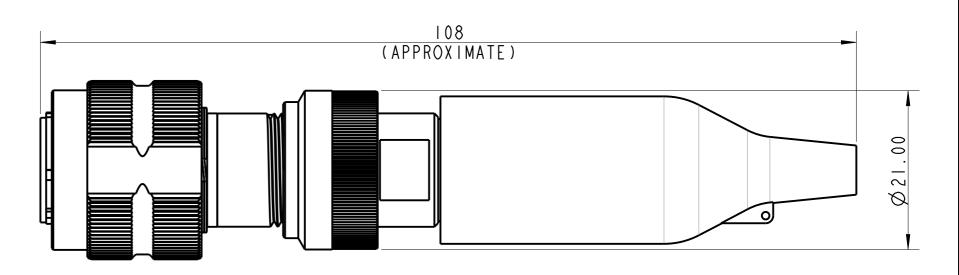

## NOTE:

- I. 38999 FRONT HOUSING KEY POLARIZATION 'N' HOUSING MAY BE SUPPLIED IN OTHER POLARIZATIONS.
- 2. CABLE DIAMETER: Ø 3.0mm TO Ø 5.5mm FOR STRAIN RELIEF KIT REFER TO PART NUMBERING SCHEME: WI 81-67
- 3. FOR SHELL KIT REFER TO PART NUMBERING SCHEME: WI 81-65
- 4. MT FERRULE KIT SUPPLIED SEPARATELY, SEE PART NUMBERING SCHEME: WI 81-66

| CONNECTOR MATERIAL OPTIONS |                           |  |  |  |  |  |  |  |  |
|----------------------------|---------------------------|--|--|--|--|--|--|--|--|
| MATERIAL                   | FINISH                    |  |  |  |  |  |  |  |  |
| ALUMINIUM ALLOY            | ZINC COBALT               |  |  |  |  |  |  |  |  |
| STAINLESS STEEL 316L       | PASSIVATE                 |  |  |  |  |  |  |  |  |
| NICKEL ALUMINIUM BRONZE    | NON-REFLECTIVE SHOT BLAST |  |  |  |  |  |  |  |  |