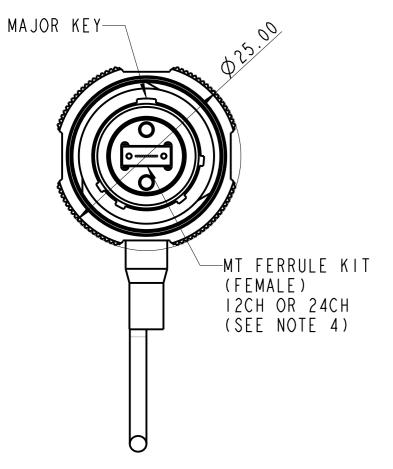

## NOTE:

- I. 38999 FRONT HOUSING KEY POLARIZATION 'N' HOUSING MAY BE SUPPLIED IN OTHER POLARIZATIONS.
- 2. CABLE DIAMETER: Ø 3.0mm TO Ø 5.5mm FOR STRAIN RELIEF KIT REFER TO PART NUMBERING SCHEME: WI 81-67
- 3. FOR SHELL KIT REFER TO PART NUMBERING SCHEME: WI 81-65
- 4. MT FERRULE KIT SUPPLIED SEPARATELY, SEE PART NUMBERING SCHEME: WI 81-66