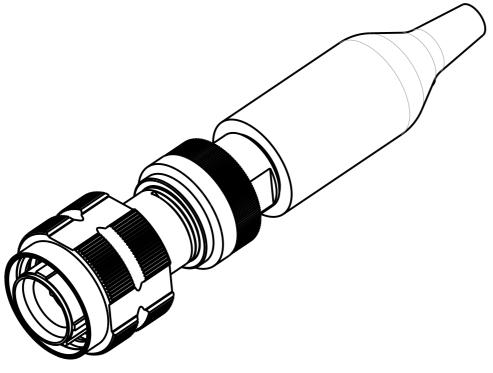

## NOTE:

- I. 38999 FRONT HOUSING KEY POLARIZATION 'N' HOUSING MAY BE SUPPLIED IN OTHER POLARIZATIONS.
- 2. CABLE DIAMETER: Ø 3.0mm TO Ø 5.5mm FOR STRAIN RELIEF KIT REFER TO PART NUMBERING SCHEME: WI 81-67
- 3. FOR SHELL KIT REFER TO PART NUMBERING SCHEME: WI 81-65
- 4. MT FERRULE KIT SUPPLIED SEPARATELY, SEE PART NUMBERING SCHEME: WI 81-66

| CONNECTOR MATERIAL OPTIONS |                           |  |  |  |  |  |  |  |  |
|----------------------------|---------------------------|--|--|--|--|--|--|--|--|
| MATERIAL                   | FINISH                    |  |  |  |  |  |  |  |  |
| ALUMINIUM ALLOY            | ZINC COBALT               |  |  |  |  |  |  |  |  |
| STAINLESS STEEL 316L       | PASSIVATE                 |  |  |  |  |  |  |  |  |
| NICKEL ALUMINIUM BRONZE    | NON-REFLECTIVE SHOT BLAST |  |  |  |  |  |  |  |  |