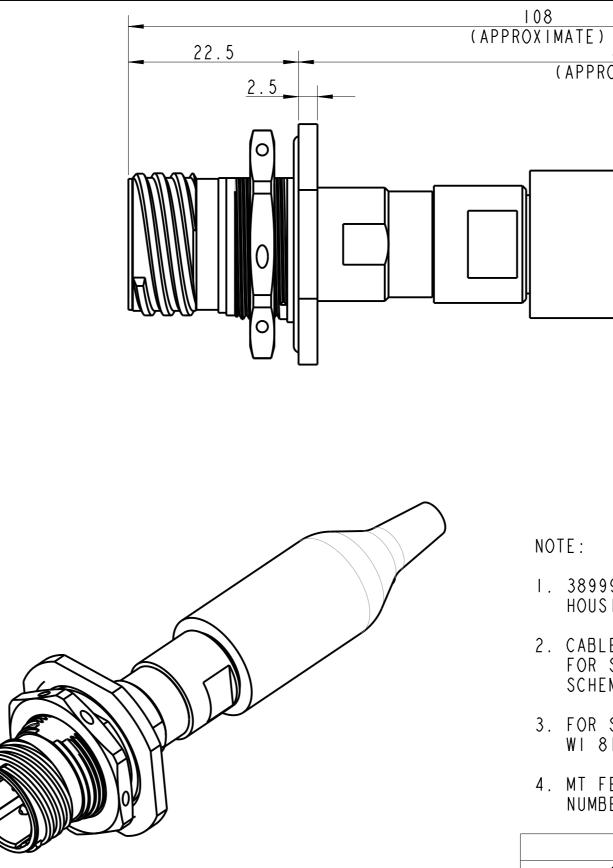

## NOTE:

(APPROXIMATE)

I. 38999 PANEL HOUSING KEY POLARIZATION - 'N' HOUSING MAY BE SUPPLIED IN OTHER POLARIZATIONS.

او

Ø20 (APPROXIMATE)

- 2. CABLE DIAMETER: Ø 3.0mm TO Ø 5.5mm FOR STRAIN RELIEF KIT REFER TO PART NUMBERING SCHEME: WI 81-67
- 3. FOR SHELL KIT REFER TO PART NUMBERING SCHEME: WI 81-65
- 4. MT FERRULE KIT SUPPLIED SEPARATELY, SEE PART NUMBERING SCHEME: WI 81-66