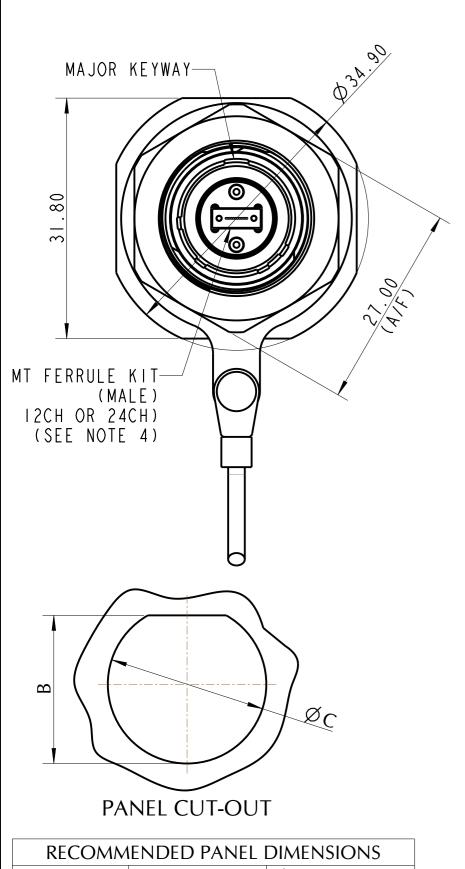

| RECOMMENDED PANEL DIMENSIONS |                  |                            |  |  |  |  |  |  |
|------------------------------|------------------|----------------------------|--|--|--|--|--|--|
| SHELL SIZE                   | B + 0.00/-0.25   | $\emptyset C + 0.25/-0.00$ |  |  |  |  |  |  |
| 11                           | 19.59<br>(0.771) | 20.96<br>(0.825)           |  |  |  |  |  |  |

## NOTE:

(APPROXIMATE)

I. 38999 PANEL HOUSING KEY POLARIZATION - 'N' HOUSING MAY BE SUPPLIED IN OTHER POLARIZATIONS.

او

Ø20 (APPROXIMATE)

- 2. CABLE DIAMETER: Ø 3.0mm TO Ø 5.5mm FOR STRAIN RELIEF KIT REFER TO PART NUMBERING SCHEME: WI 81-67
- 3. FOR SHELL KIT REFER TO PART NUMBERING SCHEME: WI 81-65
- 4. MT FERRULE KIT SUPPLIED SEPARATELY, SEE PART NUMBERING SCHEME: WI 81-66