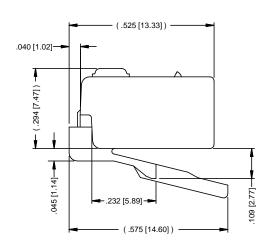

DESCRIPTION: CAT5E, RJ11 (6P4C) MODULAR PLUG, UNSHIELDED,

SOLID/STRANDED, FLAT CABLE

MODEL NUMBER: 32-5954UL

APPLICATION: MODULAR PLUG

CRIMP TOOL: N/A IMPEDANCE: N/A FREQUENCY RANGE: N/A

MATERIAL: HOUSING CLEAR POLYCARBONATE UL94-V0

CONTACT PHOSPHOR BRONZE

SELECTIVE GOLD PLATING

RoHS COMPLIANCE: YES TECHINCAL DETAIL: N/A

| , 22, 23, 24, 25, 25, 25, 25, 25, 25, 25, 25, 25, 25 | CINCH CONTROL TO A |                                                                       | AIM-Cambridge                                                                     |                         |                 |              |
|------------------------------------------------------|--------------------------------------------------------------------------------------------------------------------------------------------------------------------------------------------------------------------------------------------------------------------------------------------------------------------------------------------------------------------------------------------------------------------------------------------------------------------------------------------------------------------------------------------------------------------------------------------------------------------------------------------------------------------------------------------------------------------------------------------------------------------------------------------------------------------------------------------------------------------------------------------------------------------------------------------------------------------------------------------------------------------------------------------------------------------------------------------------------------------------------------------------------------------------------------------------------------------------------------------------------------------------------------------------------------------------------------------------------------------------------------------------------------------------------------------------------------------------------------------------------------------------------------------------------------------------------------------------------------------------------------------------------------------------------------------------------------------------------------------------------------------------------------------------------------------------------------------------------------------------------------------------------------------------------------------------------------------------------------------------------------------------------------------------------------------------------------------------------------------------------|-----------------------------------------------------------------------|-----------------------------------------------------------------------------------|-------------------------|-----------------|--------------|
|                                                      |                                                                                                                                                                                                                                                                                                                                                                                                                                                                                                                                                                                                                                                                                                                                                                                                                                                                                                                                                                                                                                                                                                                                                                                                                                                                                                                                                                                                                                                                                                                                                                                                                                                                                                                                                                                                                                                                                                                                                                                                                                                                                                                                | RoHS2 2011/65/EU                                                      | Title: CAT5E, RJ11 (6P4C) Modular Plug,<br>Unshielded, Solid/Stranded, Flat Cable |                         |                 |              |
|                                                      |                                                                                                                                                                                                                                                                                                                                                                                                                                                                                                                                                                                                                                                                                                                                                                                                                                                                                                                                                                                                                                                                                                                                                                                                                                                                                                                                                                                                                                                                                                                                                                                                                                                                                                                                                                                                                                                                                                                                                                                                                                                                                                                                | UNLESS OTHERWISE SPECIFIED UNITS: NICH .XX ±.02 .XXX ±.005 ANGLES ±2° | Model No. 32-5954UL                                                               |                         |                 |              |
|                                                      |                                                                                                                                                                                                                                                                                                                                                                                                                                                                                                                                                                                                                                                                                                                                                                                                                                                                                                                                                                                                                                                                                                                                                                                                                                                                                                                                                                                                                                                                                                                                                                                                                                                                                                                                                                                                                                                                                                                                                                                                                                                                                                                                |                                                                       | Size                                                                              | DO NOT SCALE<br>DRAWING | Date: 2015/5/28 | Sheet 1 of 1 |