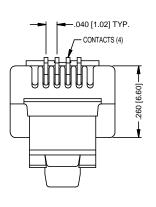

DESCRIPTION: CAT5E, RJ11 (6P4C) MODULAR PLUG, UNSHIELDED,

SOLID/STRANDED, FLAT CABLE

MODEL NUMBER: 32-5954UL

APPLICATION: MODULAR PLUG

CRIMP TOOL: N/A IMPEDANCE: N/A FREQUENCY RANGE: N/A

MATERIAL: HOUSING CLEAR POLYCARBONATE UL94-V0

CONTACT PHOSPHOR BRONZE

SELECTIVE GOLD PLATING

RoHS COMPLIANCE: YES TECHINCAL DETAIL: N/A

| , 22, 23, 24, 25, 25, 25, 25, 25, 25, 25, 25, 25, 25 | CINCH CONTROL TO A |                                                                       | AIM-Cambridge                                                                     |                         |                 |              |
|------------------------------------------------------|--------------------------------------------------------------------------------------------------------------------------------------------------------------------------------------------------------------------------------------------------------------------------------------------------------------------------------------------------------------------------------------------------------------------------------------------------------------------------------------------------------------------------------------------------------------------------------------------------------------------------------------------------------------------------------------------------------------------------------------------------------------------------------------------------------------------------------------------------------------------------------------------------------------------------------------------------------------------------------------------------------------------------------------------------------------------------------------------------------------------------------------------------------------------------------------------------------------------------------------------------------------------------------------------------------------------------------------------------------------------------------------------------------------------------------------------------------------------------------------------------------------------------------------------------------------------------------------------------------------------------------------------------------------------------------------------------------------------------------------------------------------------------------------------------------------------------------------------------------------------------------------------------------------------------------------------------------------------------------------------------------------------------------------------------------------------------------------------------------------------------------|-----------------------------------------------------------------------|-----------------------------------------------------------------------------------|-------------------------|-----------------|--------------|
|                                                      |                                                                                                                                                                                                                                                                                                                                                                                                                                                                                                                                                                                                                                                                                                                                                                                                                                                                                                                                                                                                                                                                                                                                                                                                                                                                                                                                                                                                                                                                                                                                                                                                                                                                                                                                                                                                                                                                                                                                                                                                                                                                                                                                | RoHS2 2011/65/EU                                                      | Title: CAT5E, RJ11 (6P4C) Modular Plug,<br>Unshielded, Solid/Stranded, Flat Cable |                         |                 |              |
|                                                      |                                                                                                                                                                                                                                                                                                                                                                                                                                                                                                                                                                                                                                                                                                                                                                                                                                                                                                                                                                                                                                                                                                                                                                                                                                                                                                                                                                                                                                                                                                                                                                                                                                                                                                                                                                                                                                                                                                                                                                                                                                                                                                                                | UNLESS OTHERWISE SPECIFIED UNITS: NICH .XX ±.02 .XXX ±.005 ANGLES ±2° | Model No. 32-5954UL                                                               |                         |                 |              |
|                                                      |                                                                                                                                                                                                                                                                                                                                                                                                                                                                                                                                                                                                                                                                                                                                                                                                                                                                                                                                                                                                                                                                                                                                                                                                                                                                                                                                                                                                                                                                                                                                                                                                                                                                                                                                                                                                                                                                                                                                                                                                                                                                                                                                |                                                                       | Size                                                                              | DO NOT SCALE<br>DRAWING | Date: 2015/5/28 | Sheet 1 of 1 |