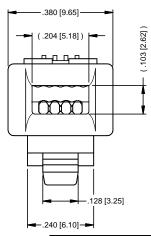

DESCRIPTION: CAT5E, RJ11 (6P4C) MODULAR PLUG, UNSHIELDED,

SOLID/STRANDED, FLAT CABLE

MODEL NUMBER: 32-5954UL

APPLICATION: MODULAR PLUG

CRIMP TOOL: N/A IMPEDANCE: N/A FREQUENCY RANGE: N/A

MATERIAL: HOUSING CLEAR POLYCARBONATE UL94-V0

CONTACT PHOSPHOR BRONZE

SELECTIVE GOLD PLATING

RoHS COMPLIANCE: YES TECHINCAL DETAIL: N/A

| , 22, 23, 24, 25, 25, 25, 25, 25, 25, 25, 25, 25, 25 | CINCH CONTROL TO A |                                                                       | AIM-Cambridge                                                                     |                         |                 |              |
|------------------------------------------------------|--------------------------------------------------------------------------------------------------------------------------------------------------------------------------------------------------------------------------------------------------------------------------------------------------------------------------------------------------------------------------------------------------------------------------------------------------------------------------------------------------------------------------------------------------------------------------------------------------------------------------------------------------------------------------------------------------------------------------------------------------------------------------------------------------------------------------------------------------------------------------------------------------------------------------------------------------------------------------------------------------------------------------------------------------------------------------------------------------------------------------------------------------------------------------------------------------------------------------------------------------------------------------------------------------------------------------------------------------------------------------------------------------------------------------------------------------------------------------------------------------------------------------------------------------------------------------------------------------------------------------------------------------------------------------------------------------------------------------------------------------------------------------------------------------------------------------------------------------------------------------------------------------------------------------------------------------------------------------------------------------------------------------------------------------------------------------------------------------------------------------------|-----------------------------------------------------------------------|-----------------------------------------------------------------------------------|-------------------------|-----------------|--------------|
|                                                      |                                                                                                                                                                                                                                                                                                                                                                                                                                                                                                                                                                                                                                                                                                                                                                                                                                                                                                                                                                                                                                                                                                                                                                                                                                                                                                                                                                                                                                                                                                                                                                                                                                                                                                                                                                                                                                                                                                                                                                                                                                                                                                                                | RoHS2 2011/65/EU                                                      | Title: CAT5E, RJ11 (6P4C) Modular Plug,<br>Unshielded, Solid/Stranded, Flat Cable |                         |                 |              |
|                                                      |                                                                                                                                                                                                                                                                                                                                                                                                                                                                                                                                                                                                                                                                                                                                                                                                                                                                                                                                                                                                                                                                                                                                                                                                                                                                                                                                                                                                                                                                                                                                                                                                                                                                                                                                                                                                                                                                                                                                                                                                                                                                                                                                | UNLESS OTHERWISE SPECIFIED UNITS: NICH .XX ±.02 .XXX ±.005 ANGLES ±2° | Model No. 32-5954UL                                                               |                         |                 |              |
|                                                      |                                                                                                                                                                                                                                                                                                                                                                                                                                                                                                                                                                                                                                                                                                                                                                                                                                                                                                                                                                                                                                                                                                                                                                                                                                                                                                                                                                                                                                                                                                                                                                                                                                                                                                                                                                                                                                                                                                                                                                                                                                                                                                                                |                                                                       | Size                                                                              | DO NOT SCALE<br>DRAWING | Date: 2015/5/28 | Sheet 1 of 1 |