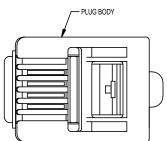

DESCRIPTION: CAT5E, RJ11 (6P4C) MODULAR PLUG, UNSHIELDED,

SOLID/STRANDED, FLAT CABLE

MODEL NUMBER: 32-5954UL

APPLICATION: MODULAR PLUG

CRIMP TOOL: N/A IMPEDANCE: N/A FREQUENCY RANGE: N/A

MATERIAL: HOUSING CLEAR POLYCARBONATE UL94-V0