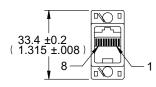

## **Applications**

- Security and surveillance
- Test equipment, measurement, and control devices
- Commercial aerospace

| Part Number | Туре    | Connector | Jack         | Terminal   | Ports | Screw     | Wire          | Hood          |
|-------------|---------|-----------|--------------|------------|-------|-----------|---------------|---------------|
| 40-9538M    | Adapter | D89 Male  | 8P8C Modular | D-Sub Male | 9     | #4-40 UNC | UL1061 26 AWG | Black Plastic |