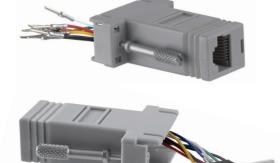

## Adapter Kit D-Sub to RJ45

- Gold plated contacts
- Built to USOC Color Code
- RJ-45 to 9 pin D-Sub

## **Applications**

- Security and surveillance
- Test equipment, measurement, and control devices
- Commercial aerospace

| Part Number | Туре    | Connector | Jack         | Terminal   | Ports | Screw     | Wire          | Hood          |
|-------------|---------|-----------|--------------|------------|-------|-----------|---------------|---------------|
| 40-9538M    | Adapter | D89 Male  | 8P8C Modular | D-Sub Male | 9     | #4-40 UNC | UL1061 26 AWG | Black Plastic |