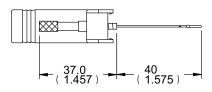

## **Applications**

- Security and surveillance
- Test equipment, measurement, and control devices
- Commercial aerospace

| Part Number | Туре    | Connector | Jack         | Terminal   | Ports | Screw     | Wire          | Hood          |
|-------------|---------|-----------|--------------|------------|-------|-----------|---------------|---------------|
| 40-9538M    | Adapter | D89 Male  | 8P8C Modular | D-Sub Male | 9     | #4-40 UNC | UL1061 26 AWG | Black Plastic |