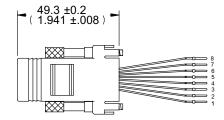

## **Applications**

- Security and surveillance
- Test equipment, measurement, and control devices
- Commercial aerospace

| Part Number | Туре    | Connector | Jack         | Terminal   | Ports | Screw     | Wire          | Hood          |
|-------------|---------|-----------|--------------|------------|-------|-----------|---------------|---------------|
| 40-9538M    | Adapter | D89 Male  | 8P8C Modular | D-Sub Male | 9     | #4-40 UNC | UL1061 26 AWG | Black Plastic |