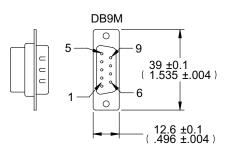

## Adapter Kit D-Sub to RJ45

- Gold plated contacts
- Built to USOC Color Code
- RJ-45 to 9 pin D-Sub

## **Applications**

- Security and surveillance
- Test equipment, measurement, and control devices
- Commercial aerospace

| Part Number | Туре    | Connector | Jack         | Terminal   | Ports | Screw     | Wire          | Hood          |
|-------------|---------|-----------|--------------|------------|-------|-----------|---------------|---------------|
| 40-9538M    | Adapter | D89 Male  | 8P8C Modular | D-Sub Male | 9     | #4-40 UNC | UL1061 26 AWG | Black Plastic |