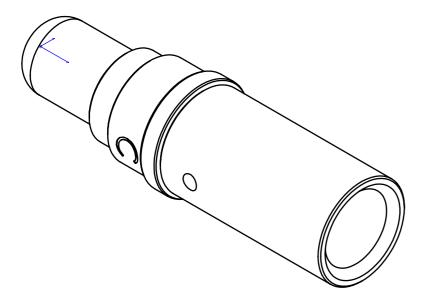

| <i>SERIES</i><br>C-ENX | DESIGNATION | POWER PIN CONTA<br>SIZE 5, CRIMP STYL |
|------------------------|-------------|---------------------------------------|
|                        | PROTECTION  |                                       |

## NOTES:

- 1. CINCH PART NUMBER: C-617280
- 2 ALL DIMENSIONS ARE FOR REFERENCE
- 3. CONTACTS ARE BULK PACKAGED IN SEALED PLASTIC BAG IDENTIFIED WITH:

CINCH DATE CODE P/N: C-617280 Licensed Radiall P/N 617280 MATERIALS AND FINISHES: COPPER ALLOY WITH GOLD

WIRES ACCOMODATED: AWG 8, AWG 10 **INSULATOR DIAMETER: .146 MAX** STRIP LENGTH: .388

CRIMP TOOL RECOMMENDATED: M22520/23-01 POSITIONER: M22520/23-02

EXTRACTION TOOL: M81969/28-01

CINCH RECOMMEND TO USE MS3348-8-10 BUSHING WHEN CRIMP TO AWG 10 WIRE, TO MEET SAE AS-39029 TENSILE STRENGH REQUIREMENTS