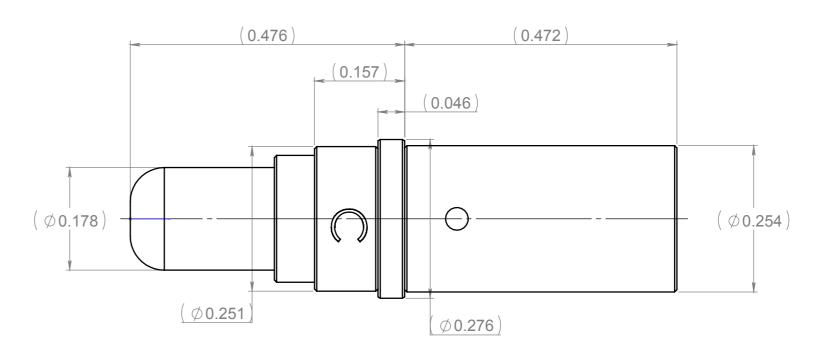

## NOTES:

- 1. CINCH PART NUMBER: C-617280
- 2 ALL DIMENSIONS ARE FOR REFERENCE
- 3. CONTACTS ARE BULK PACKAGED IN SEALED PLASTIC BAG IDENTIFIED WITH:

CINCH DATE CODE P/N: C-617280 Licensed Radiall P/N 617280 MATERIALS AND FINISHES: COPPER ALLOY WITH GOLD

WIRES ACCOMODATED: AWG 8, AWG 10 **INSULATOR DIAMETER: .146 MAX** STRIP LENGTH: .388

CRIMP TOOL RECOMMENDATED: M22520/23-01 POSITIONER: M22520/23-02

EXTRACTION TOOL: M81969/28-01

CINCH RECOMMEND TO USE MS3348-8-10 BUSHING WHEN CRIMP TO AWG 10 WIRE, TO MEET SAE AS-39029 TENSILE STRENGH REQUIREMENTS